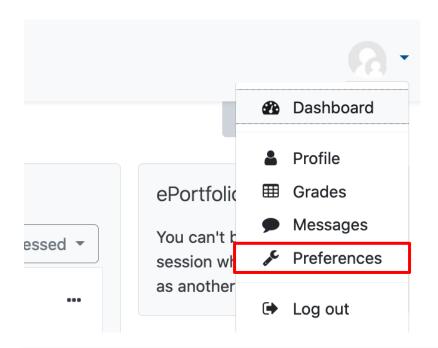

### Step 1

You can view your profile in your name on the top right corner, click 'Preferences'. Then select 'Edit profile' (second figure).