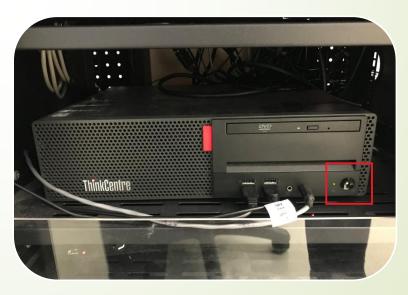

| 1                        | 0                |
| Lecture Room    | LKK207 | 2           |                                    | 1         | 1          | 1             | 1         | 2               | 1            | N              | 1                        | 0                |
| Lastina Dasia   | LVV204 | 2           |                                    | 4         | 4          | 4             | 4         | 2               | 4            | N.I.           | 4                        | 0                |

### Use of New and Existing equipment

- 1. PC with Connected dual monitors
- 2. Webcams / Camera
- 3. Hurion Inspiroy H1161 Writing and Drawing Pad
- 4. Projector(s) / Display Panels
- 5. Visualizer
- 6. Mics

#### Existing Equipment - PC

- 1. Where is it?
- 2. How to power it on?





### New Equipment - Dual Monitors with connection arm

- 1. Moving the monitors around
- 2. The monitor also outputs to the projector?
- 3. PowerPoint Presentation
- 4. Zoom with Dual Monitors
- 5. (advanced) Zoom Dual Monitor Mode "Use dual monitors"

#### Dual Monitors with connection arm



### Existing Equipment – Webcams / Cameras

How to use them?

- 1. Webcam (Camera 1 Logitech C925E)
- 2. Visualizer (Camera 2 Epson)
- 3. Webcam on Tripod (Camera 3 Logitech C930)
  - 4. Some Lecture Theatres have a ceiling camera for recording

#### Webcams / Cameras



Webcam (Camera 1 -Logitech C925E)



Visualizer (Camera 2 -Epson)



Webcam on Tripod (Camera 3 -Logitech C930)

#### Webcams / Cameras

1. You can also use the keyboard shortcut "Alt-N" to switch among cameras fast.



### New Equ