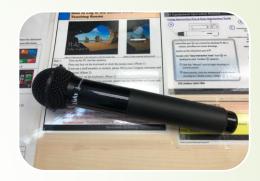

### Variety of Microphones

Gooseneck

Wired handheld

Wireless handheld

Wireless handheld (clip)

Ceiling