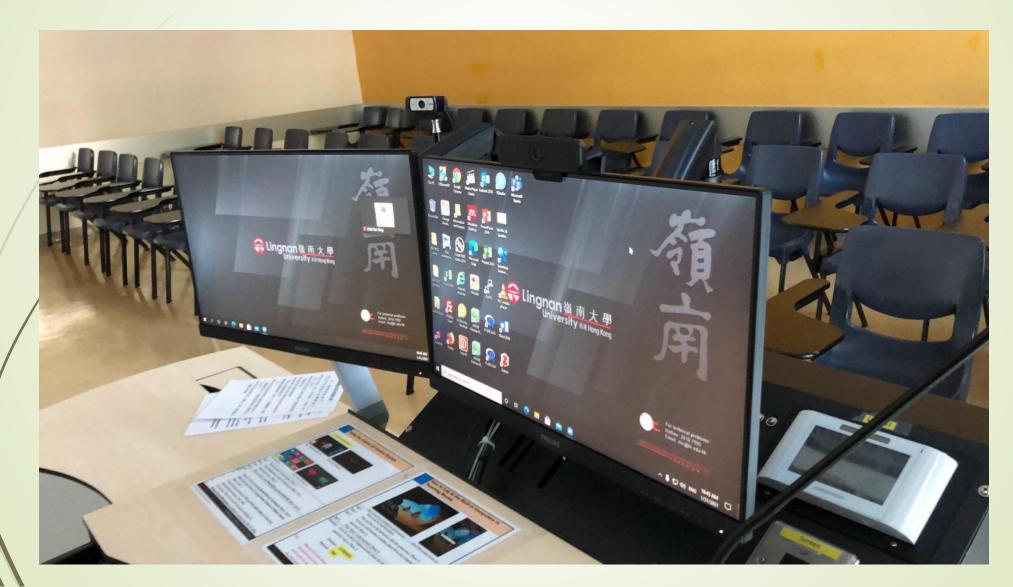

### New Equipment - Dual Monitors with connection arm

- 1. Moving the monitors around
- 2. The monitor also outputs to the projector?
- 3. PowerPoint Presentation
- 4. Zoom with Dual Monitors
- 5. (advanced) Zoom Dual Monitor Mode "Use dual monitors"

#### Dual Monitors with connection arm