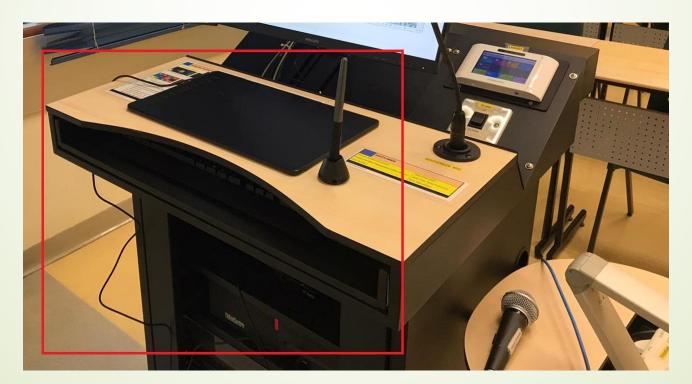

# Hurion Inspiroy H1161Writing and Drawing Pad

- 1. It is to replace the visualizer as the writing board for additional information you may provide to students.
- 2. All academic departments are distributed with 3 writing and drawing pads for loan to their teachers. Please contact your Department Office for details of the loan procedure.
- 3. It is connected to Zoom and can be projected to the projection screen in the classroom for clearer presentation of teaching materials to students on Zoom and in the classroom.
- 4. It is plug and play. No driver is needed.

### New Equipment - Hurion Inspiroy H1161 Writing and Drawing Pad

- 1. How to plug in?
- 2. How to use during PowerPoint presentations?
- 3. How to use in Zoom Annotation?
- 4. How to use in Zoom Whiteboard?
- 5. How to use in Windows and other applications?

# Hurion Inspiroy H1161Writing and Drawing Pad

### Hurion Inspiroy H1161Writing and Drawing Pad

1. How to plug in?