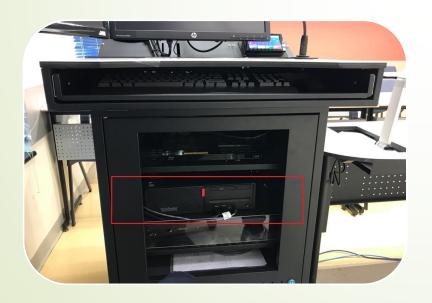

| 1                        | 0                |
| Lecture Room    | LKK207 | 2           |                                    | 1         | 1          | 1             | 1         | 2               | 1            | N              | 1                        | 0                |
| Lastina Dasia   | LVV204 | 2           |                                    | 4         | 4          | 4             | 4         | 2               | 4            | N.I.           | 4                        | 0                |

### Use of New and Existing equipment

- 1. PC with Connected dual monitors
- 2. Webcams / Camera
- 3. Hurion Inspiroy H1161 Writing and Drawing Pad
- 4. Projector(s) / Display Panels
- 5. Visualizer
- 6. Mics

#### Existing Equipment - PC

- 1. Where is it?
- 2. How to power it on?





### New Equipment - Dual Monitors with connection arm

- 1. Moving the monitors around
- 2. The monitor also outputs to the projector?
- 3. PowerPoint Presentation
- 4. Zoom with Dual Monitors
- 5. (advanced) Zoom Dual Monitor Mode "Use dual monitors"

#### Dual Monitors with connection arm



### Existing Equipment – Webcams / Cameras

How to use them?

- 1. Webcam (Camera 1 Logitech C925E)
- 2. Visualizer (Camera 2 Epson)
- 3. Webcam on Tripod (Camera 3 Logitech C930)
  - 4. Some Lecture Theatres have a ceiling camera for recording

#### Webcams / Cameras



Webcam (Camera 1 -Logitech C925E)



Visualizer (Camera 2 -Epson)



Webcam on Tripod (Camera 3 -Logitech C930)

#### Webcams / Cameras

1. You can also use the keyboard shortcut "Alt-N" to switch among cameras fast.



### New E