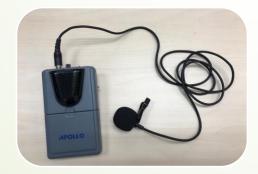

### Variety of Microphones

Gooseneck

Wired handheld

Wireless handheld

Wireless handheld (clip)

Ceiling