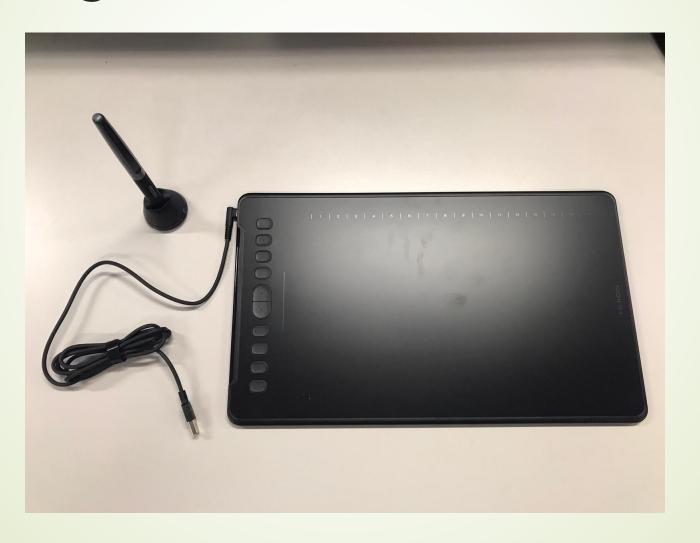

# Hurion Inspiroy H1161Writing and Drawing Pad

- 1. It is to replace the visualizer as the writing board for additional information you may provide to students.
- 2. All academic departments are distributed with 3 writing and drawing pads for loan to their teachers. Please contact your Department Office for details of the loan procedure.
- 3. It is connected to Zoom and can be projected to the projection screen in the classroom for clearer presentation of teaching materials to students on Zoom and in the classroom.
- 4. It is plug and play. No driver is needed.

### New Equipment - Hurion Inspiroy H1161 Writing and Drawing Pad

- 1. How to plug in?
- 2. How to use during PowerPoint presentations?
- 3. How to use in Zoom Annotation?
- 4. How to use in Zoom Whiteboard?
- 5. How to use in Windows and other applications?

### Hurion Inspiroy H1161Writing and Drawing Pad

1. How to plug in?