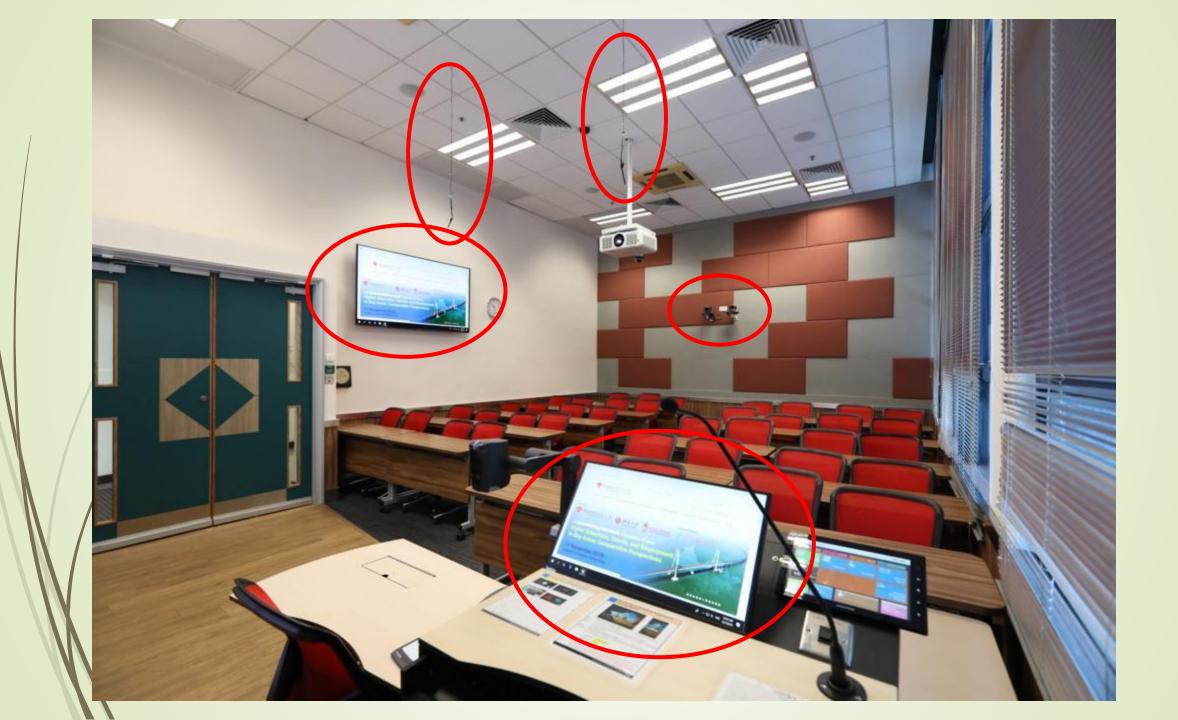

### Setup of the hybrid classroom

- Webcams / Cameras
- Visualizer
- PC with Connected Dual Monitors (New)
- Writing and Drawing Pad (New)
- Variety of Microphones (new)
- Projector(s) / Display Panels

#### Webcams / Cameras

- 1. Webcam (Camera 1 Logitech C925E)
- 2. Visualizer (Camera 2 Epson)
- Webcam on Tripod (Camera 3 -Logitech C930)

#### Projector(s) / Display Panels

 Used to display the screen of the PC to the students in the classroom.

#### Microphones

- 1. Gooseneck microphone
- 2. Wired handheld microphone
- 3. Wireless handheld microphone
- 4. Ceiling microphones