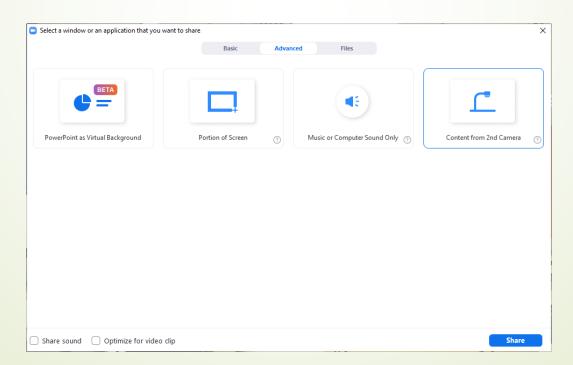

#### Existing Equipment - Visualizer

 Before starting the meeting, turn on Annotation in lingnan.zoom.us > Settings

2. Share Screen > Advanced > Content from 2nd

Camera