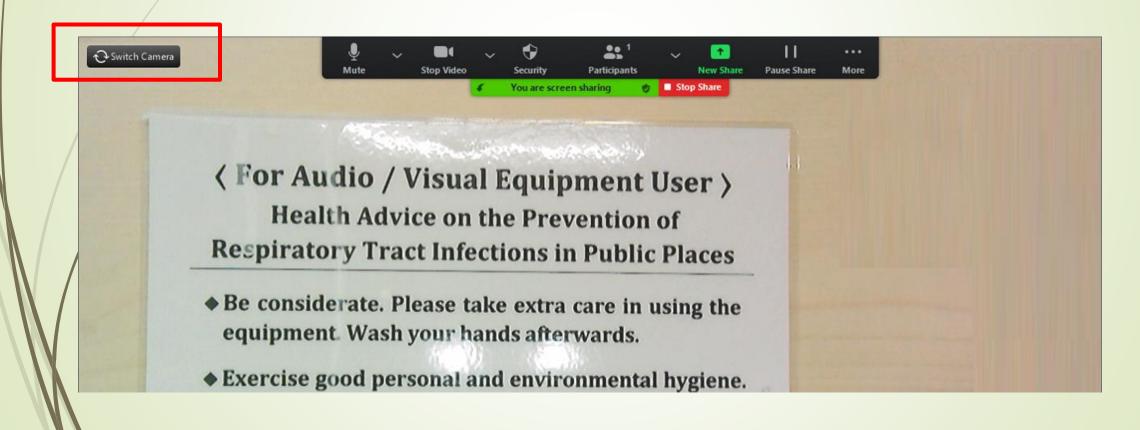

n?



## Existing Equipment - Projector(s) / Display Panels

- 1. Single projector in most classrooms
- 2. Dual projectors: SEK104, SEK205, SEK206, SEKG09, LCH319D
- 3. Display panels: SEKG03, SEK105, LBYG06

#### Projector(s) / Display Panels

 Used to display the screen of the PC to the students in the classroom.



Single projector in most classrooms



Dual projectors: SEK104, SEK205, SEK206, SEKG09, LCH319D



Display panels: SEKG03, SEK105, LBYG06

#### Existing Equipment - Visualizer

- 1. Where is it?
- 2. How to power it on?
- 3. How to use it?

#### Existing Equipment - Visualizer

 Before starting the meeting, turn on Annotation in lingnan.zoom.us > Settings

2. Share Screen > Advanced > Content from 2nd

Camera



#### Existing Equipment - Visualizer

3. Click "Switch Camera"



#### Existing Equipment - Microphones

#### How to use them?

- 1. Gooseneck microphone
- 2. Wired handheld microphone
- 3. Wireless handheld microphone
- 4. Ceiling microphones

### Variety of Microphones



Gooseneck



Wired handheld



Wireless handheld



Wireless handheld (clip)



Ceiling

### New Equipment - Ceiling microphones in LKK210

- Ceiling microphones are installed in LBYG06 and LKK210.
- 2. Teachers and students are free to speak in classes without the need of holding any microphone to have better interaction with students on Zoom and in the classroom
- 3. How to use them?

### New Equipment - Ceiling microphones in LKK210



#### Smart Classroom LBYG06

- 1. Ceiling microphones
- 2. Action-based tracking cameras
- Projector and display panels

   (1 projector, 1 on PC,