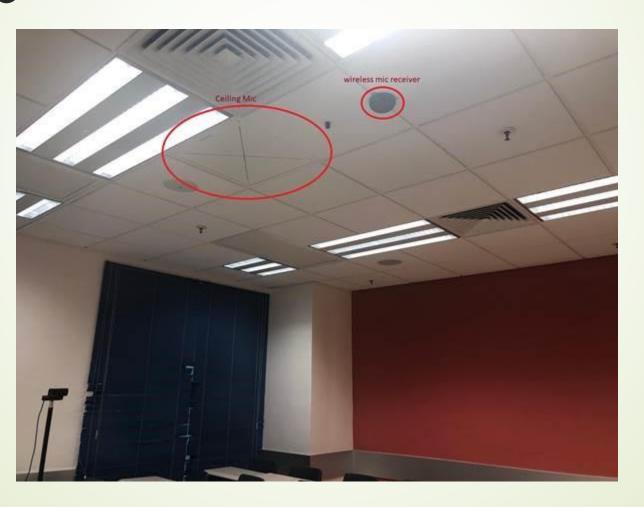

### New Equipment - Ceiling microphones in LKK210

- Ceiling microphones are installed in LBYG06 and LKK210.
- 2. Teachers and students are free to speak in classes without the need of holding any microphone to have better interaction with students on Zoom and in the classroom
- 3. How to use them?

### New Equipment - Ceiling microphones in LKK210