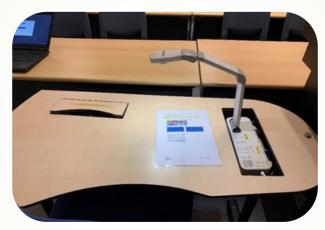

#### Existing Equipment - Visualizer

- 1. Where is it?
- 2. How to power it on?
- 3. How to use it?

#### Existing Equipment - Visualizer

 Before starting the meeting, turn on Annotation in lingnan.zoom.us > Settings

2. Share Screen > Advanced > Content from 2nd

Camera

#### Existing Equipment - Visualizer

3. Click "Switch Camera"