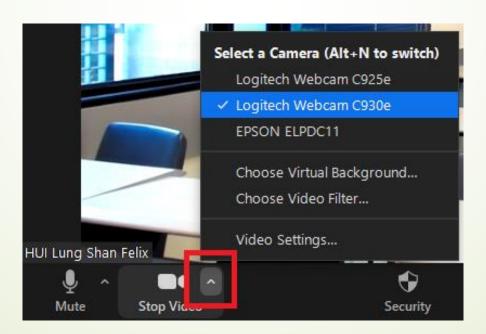

#### Webcams / Cameras

1. You can also use the keyboard shortcut "Alt-N" to switch among cameras fast.