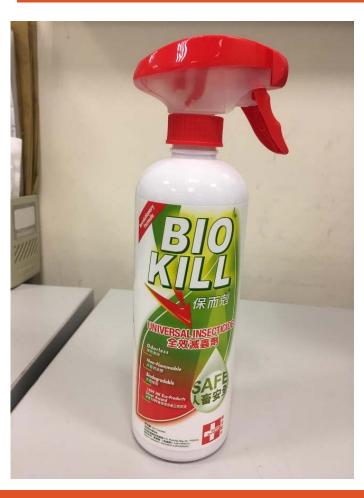

## Do not Arrange Pest Control by Yourself

- Inform security counter or Campus Support Office when spotted pest at your room instead of arranging pest control by yourself.