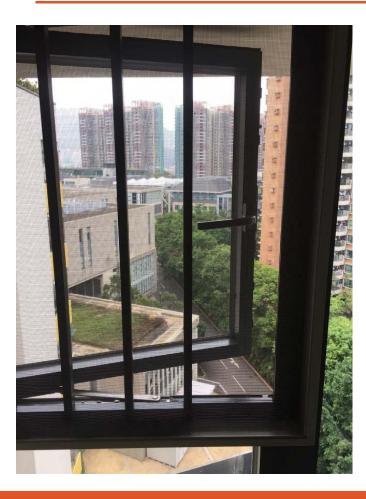

#### **Keep Good Ventilation in your Room**

- Open the windows to keep the ventilation in good.
- Switch on the air conditioner or fan.